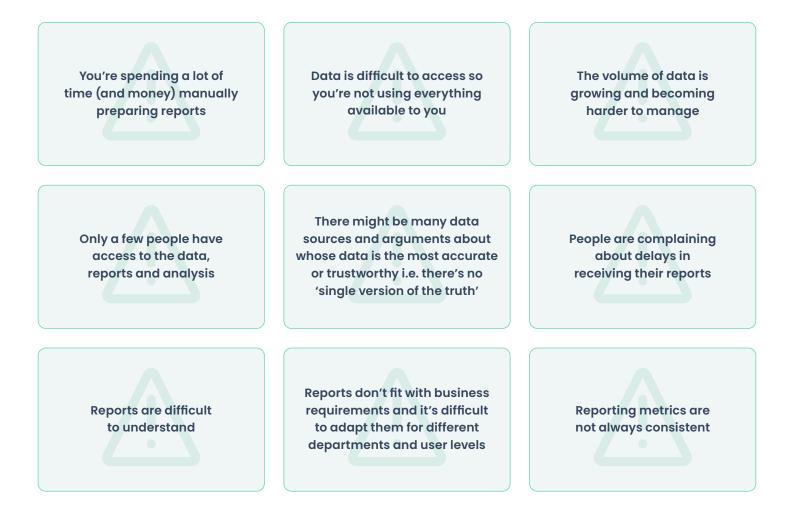

## 9 signs that you need an automated BI system

If you recognise any of these situations you're probably not getting maximum benefit from your data and Business Intelligence (BI) system.

But, there's a solution. At The Information Factory our business intelligence products and digital solutions are focused on putting data to work, refining raw unconnected information and turning it into actionable insights that drive decision making. Contact us for a professional, no obligations review of how to harness the power of your data.